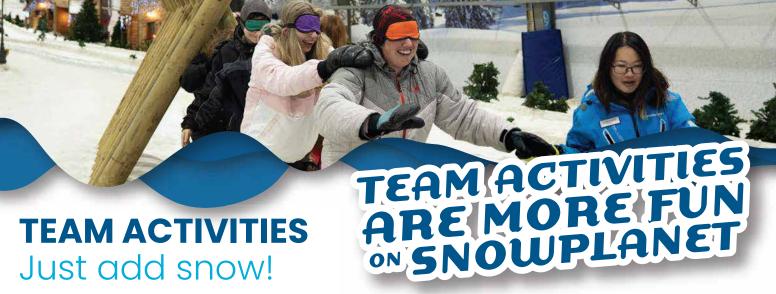

Snowplanet is an ideal setting to hold your next work function or team activity. As New Zealand's only indoor snow dome you can host a unique and fun experience for your employees, family and friends. Just 30 minutes north of Auckland, do something different! Facilitated activities are subject to availability Monday to Friday 9am - 3pm, excluding public and school holidays, unless otherwise agreed.