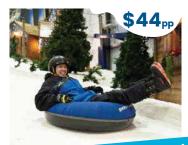

- 1 hour facilitated Snow Games activities
- 1 hour access to Winter Wonderland
- Snow Tube, Boots & Helmet Hire

1 Hour Winter Wonderland **Snow Tubing** 

Enter the magical Winter Wonderland and whizz down one of our two dedicated Snow Tubing Tracks, fun for everyone!

Winter Wonderland offers a safe, family friendly Alpine Village in the snowdome where you can have some good old-fashioned snow fun away from skiers and snowboarders.

- 1 hour access to Winter Wonderland
- Snow Tube, Boots & Helmet Hire