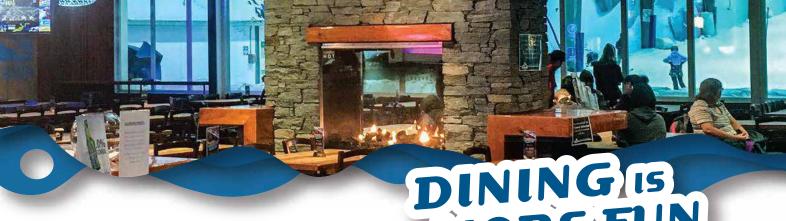

## 7SUMMITS RESTAURANT & BAR

DINING IS MORE FUN ON SNOWPLANET

An elegant & stylish Restaurant & Bar, the perfect venue for group functions & events, with authentic schist walls, roaring log fire, and panoramic views of the slopes. Enjoy the unique Alpine atmosphere! The 7Summits Restaurant & Bar caters up to 200 people. Private dining in The Chalet offers an intimate and exclusive experience for groups of up to 24 people.