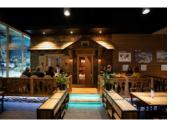

## 7SUMMITS RESTAURANT & BAR

An elegant & stylish Restaurant & Bar, the perfect venue for group functions & events, with authentic schist walls, roaring log fire, and panoramic views of the slopes. Enjoy the unique Alpine atmosphere! The 7Summits Restaurant & Bar caters up to 200 people. Private dining in The Chalet offers an intimate and exclusive experience for groups of up to 24 people.