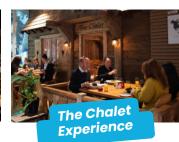

Each platter caters to approx. 8 - 10 guests

The Chalet is a stand-alone swiss cottage offering unique group menus such as Aprés Ski with Swiss Fondue, 3D Dining and much more.

Maximum of 24 guests Also available for private hire - POA