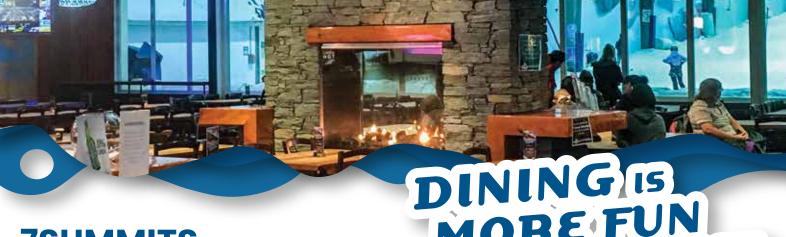

## **7SUMMITS** RESTAURANT & BAR

DINING IS MORE FUN ON SNOWPLANET

An elegant & stylish Restaurant & Bar, the perfect venue for group functions & events, with authentic schist walls, roaring log fire, and panoramic views of the slopes. Enjoy the unique Alpine atmosphere! The 7Summits Restaurant & Bar caters up to 200 people seated. Private dining in The Chalet offers an intimate and exclusive experience for groups of up to 24 people.