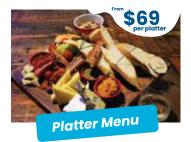

Light & tasty bites. With 6 scrumptious platters to choose from this is great for sharing with your friends and colleagues.

Each platter caters to approx. 8 - 10 guests

Want a quick and yummy substantial meal? 7Summits Light Lunch is just the ticket! Choose from 6 delicious main meal options to suit your tastes.